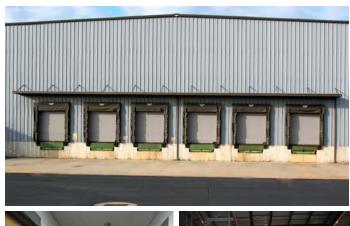

# North Bowles 48k

- 48,000 SF Building
- Located in an Enterprise Zone
- Building sits on 5 acres
- 28' Ceiling Height at Center
- Parking for 50+
- 6 Dock High Doors

# Building Specifications

| Manuf./Whse Space: | 48,000 SF              |
|--------------------|------------------------|
| Year Built:        | 1996                   |
| Ceiling Height:    | 28′                    |
| Column Spacing:    | 50' x 30'              |
| Exterior:          | Metal/Block            |
| Roof:              | Metal                  |
| Floor:             | 5" Reinforced concrete |
| Insulation:        | No                     |
| Sprinklered:       | Yes (wet)              |
| Dock High Doors:   | 6                      |
| Drive In Doors:    | 0                      |
|                    |                        |