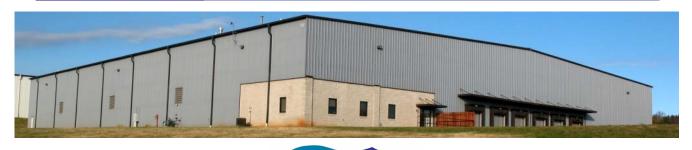

# North Bowles 48k

- 48,000 SF Building
- Located in an Enterprise Zone
- Building sits on 5 acres
- 28' Ceiling Height at Center
- Parking for 50+
- 6 Dock High Doors

# Building Specifications

| Manuf./Whse Space: | 48,000 SF              |
|--------------------|------------------------|
| Year Built:        | 1996                   |
| Ceiling Height:    | 28′                    |
| Column Spacing:    | 50' x 30'              |
| Exterior:          | Metal/Block            |
| Roof:              | Metal                  |
| Floor:             | 5" Reinforced concrete |
| Insulation:        | No                     |
| Sprinklered:       | Yes (wet)              |
| Dock High Doors:   | 6                      |
| Drive In Doors:    | 0                      |
|                    |                        |