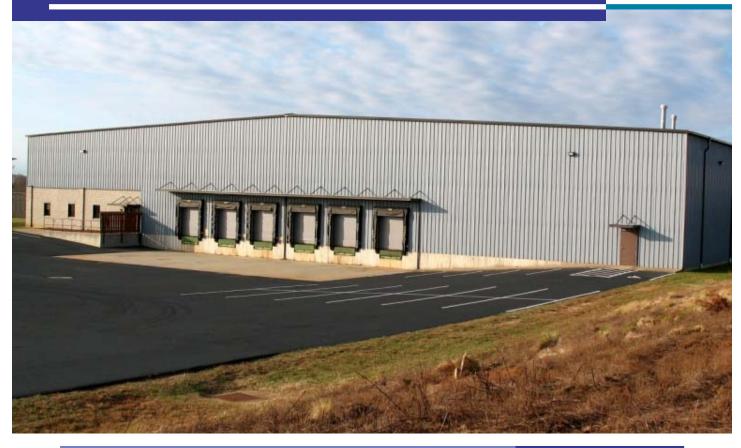

# North Bowles 48k

- 48,000 SF Building
- Located in an Enterprise Zone
- Building sits on 5 acres
- 28' Ceiling Height at Center
- Parking for 50+
- 6 Dock High Doors

# Building Specifications

| Manuf./Whse Space: | 48,000 SF              |
|--------------------|------------------------|
| Year Built:        | 1996                   |
| Ceiling Height:    | 28′                    |
| Column Spacing:    | 50' x 30'              |
| Exterior:          | Metal/Block            |
| Roof:              | Metal                  |
| Floor:             | 5" Reinforced concrete |
| Insulation:        | No                     |
| Sprinklered:       | Yes (wet)              |
| Dock High Doors:   | 6                      |
| Drive In Doors:    | 0                      |
|                    |                        |

- Located in the North Bowles Industrial Park
- The racking currently being stored in the warehouse does not come with the building
- Parking lot has recently been sealed