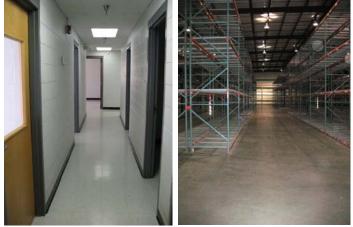

# North Bowles 48k

- 48,000 SF Building
- Located in an Enterprise Zone
- Building sits on 5 acres
- 28' Ceiling Height at Center
- Parking for 50+
- 6 Dock High Doors

- Located in the North Bowles Industrial Park
- The racking currently being stored in the warehouse does not come with the building
- Parking lot has recently been sealed